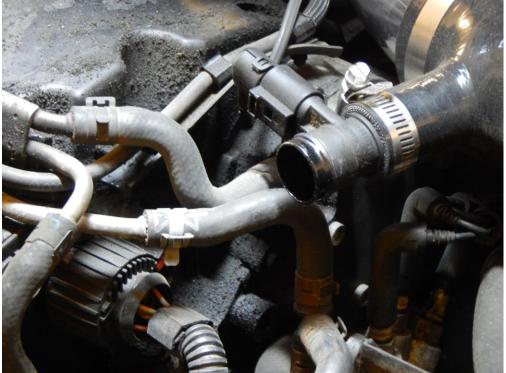

# Step 4. Remove breather hose from PCV and Intake

### <- Intake Connection

### PCV Connection ->