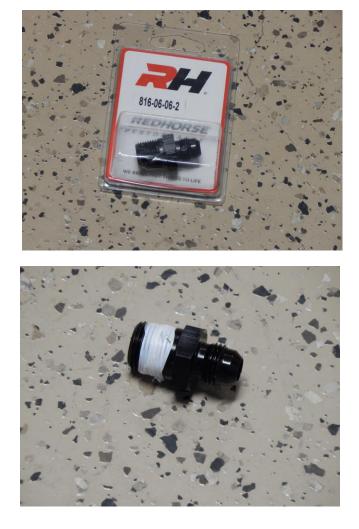

## Step 2. Add Teflon Tape to AN Fitting Step 3. Using a 21mm socket install AN Fitting to Catch Can