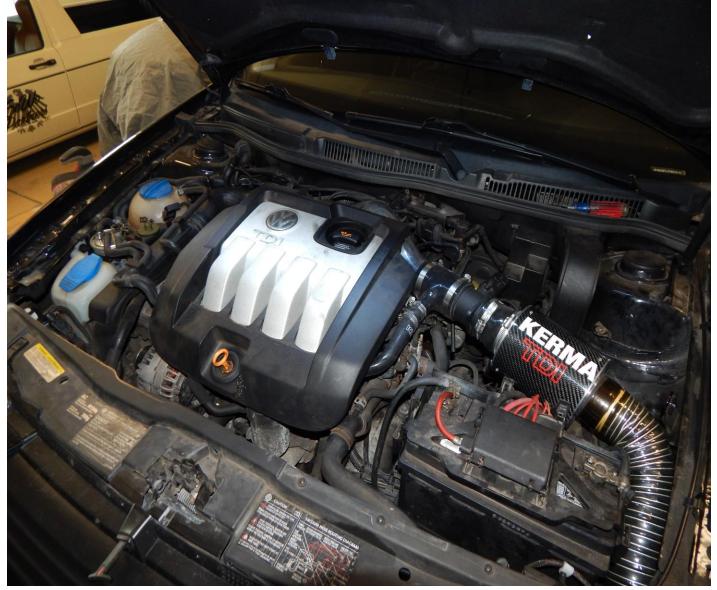

## **KermaTDI** Oil Catch Can Install Instructions

## <u>Parts List</u>

- Catch Can
- Assorted Hose Clamps
  - Breather Hose
  - AN Breather Fitting
    - Catch Can Mount

## Tools Needed

- Flat Head Screw Driver
  - 6MM Allen
  - 21MM Socket
  - 3/8" Ratchet
  - Teflon Tape

### Step 1. Remove Engine Cover



## Step 2. Add Teflon Tape to AN Fitting Step 3. Using a 21mm socket install AN Fitting to Catch Can





# Step 4. Remove breather hose from PCV and Intake









### <- Intake Connection

### PCV Connection ->

## Mount Catch Can Bracket, Install Catch Can, and Tighten Bracket w/6MM Allen



## 7. Connect Hoses to PCV, Intake, and Catch Can



\*Some trimming may be required on hoses and engine cover depending on modifications

Thank you for Purchasing from **KermaTDI**!