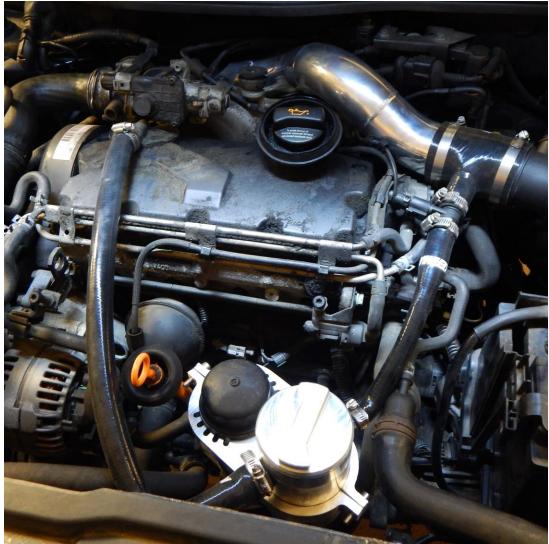

# Step 4. Remove breather hose from PCV and Intake

### <- Intake Connection

### PCV Connection ->