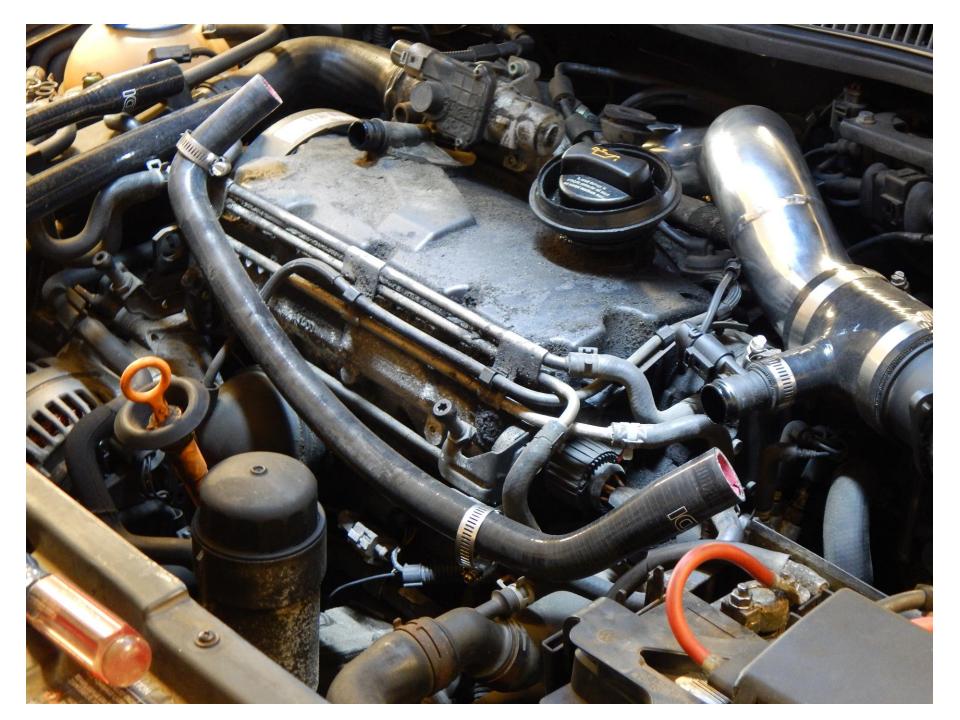

### Step 1. Remove Engine Cover

# Step 4. Remove breather hose from PCV and Intake

### <- Intake Connection

### PCV Connection ->