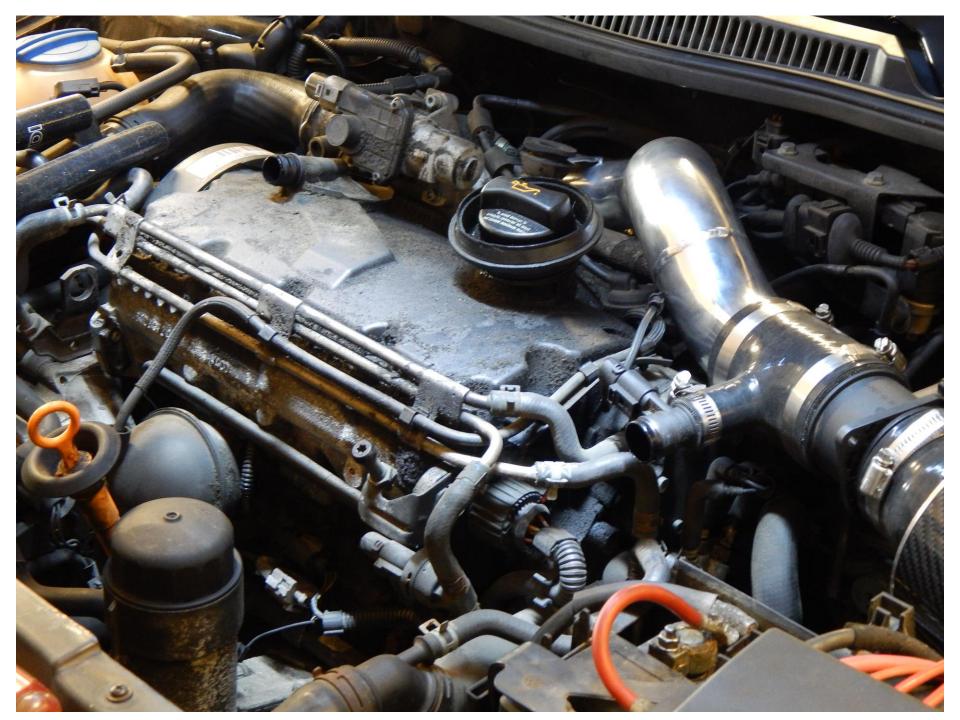

### Step 1. Remove Engine Cover

# Step 4. Remove breather hose from PCV and Intake

### <- Intake Connection

### PCV Connection ->