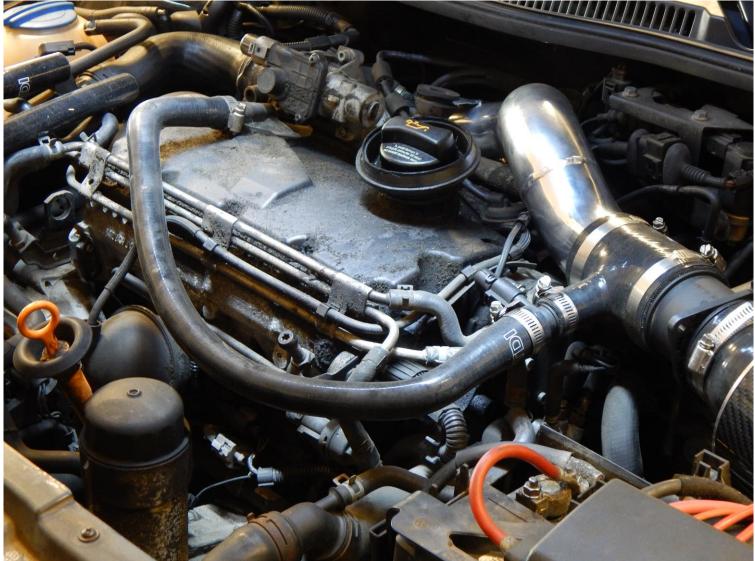

# Step 4. Remove breather hose from PCV and Intake

### <- Intake Connection

### PCV Connection ->