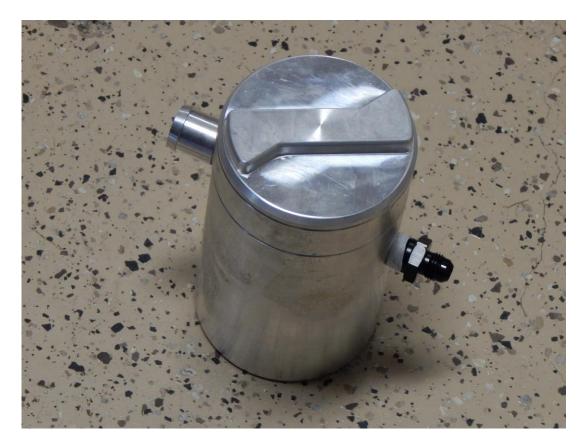

## Step 2. Add Teflon Tape to AN Fitting Step 3. Using a 21mm socket install AN Fitting to Catch Can