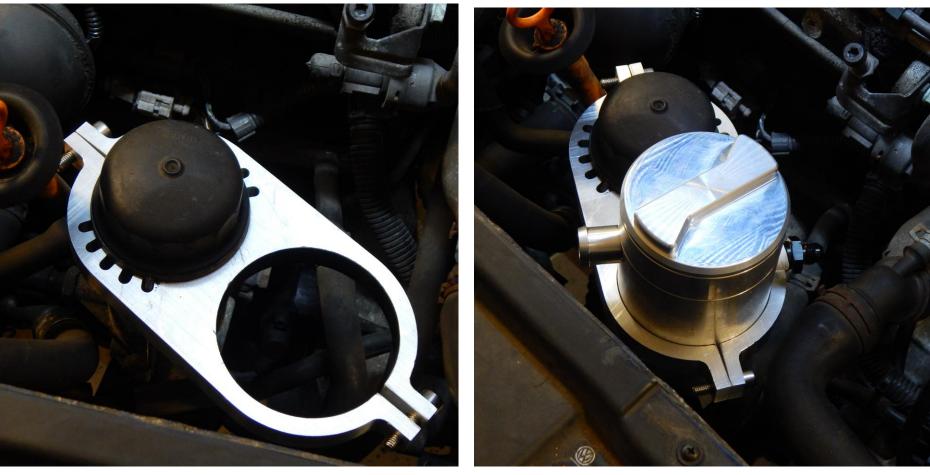

## Mount Catch Can Bracket, Install Catch Can, and Tighten Bracket w/6MM Allen

## 7. Connect Hoses to PCV, Intake, and Catch Can

\*Some trimming may be required on hoses and engine cover depending on modifications

Thank you for Purchasing from **KermaTDI**!